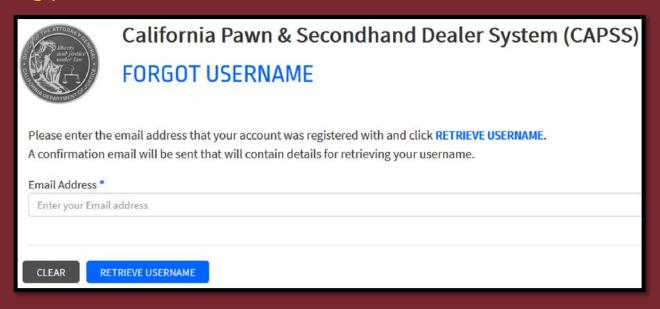

## Forgot Username?

You will then be redirected to a screen where you will enter the email address associated with your CAPSS Username. After entering your email address, select the **RETRIEVE USERNAME** button.