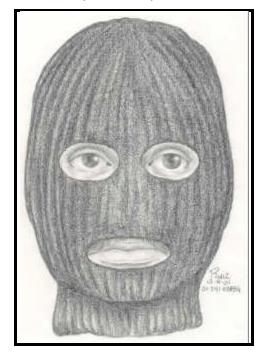

## SEXUAL ASSAULT/BURGLARY

**Suspect Composite** 

**SUSPECT:** Unknown

**PHYSICAL:** Adult male; White or Hispanic; approximately

35 years of age; approximately 5'11"; 195 lbs.; brown eyes; brown hair; mustache; light

complexion

**CLOTHING:** Dark jeans; dark sweatshirt; dark gloves;

dark ski mask

**WEAPON:** Buck knife; belt

**VEHICLE:** Unknown

**INFORMATION:** The Santa Clara Sheriff's Department is requesting assistance in identifying the suspect who broke into a residence at the Casa de Fruta Recreational Vehicle (RV) Park in Gilroy, California, where he sexually assaulted and robbed a female resident.